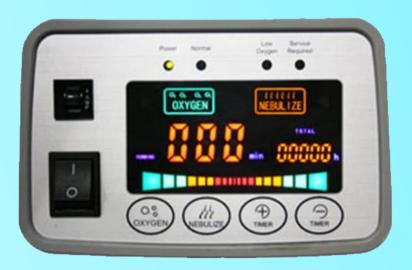

| Screen Display<br>System | Display Material        | All by LED lights            |
|--------------------------|-------------------------|------------------------------|
|                          | What Can Be Displayed ? | "Oxygen" light on            |
|                          |                         | "Nebulize" light on          |
|                          |                         | "Oxygen Percentage" light on |
|                          |                         | "Each Runing Time" light on  |
|                          |                         | "Accumulated Time" light on  |
|                          |                         | "Timer Setting Number"       |

| Operating System | Operating Panel | Smart Touch                                            |
|------------------|-----------------|--------------------------------------------------------|
|                  | OXYGEN          | Start to produce Oxygen                                |
|                  | NEBULIZE        | Start to run Nebulizer                                 |
|                  | TIMER"+"and "-" | Seting from 0 to 3 hours (15mins increase or decrease) |

|               | Low Oxygen Alarm                    | Yes |
|---------------|-------------------------------------|-----|
|               | Oxygen Pressure Protection<br>Alarm | Yes |
| Safety System | Pressure Faulty Alarm               | Yes |
| Sarety System | Power off Alarm                     | Yes |
|               | Compressor Faulty Alarm             | Yes |
|               | Overheated Protection               | Yes |