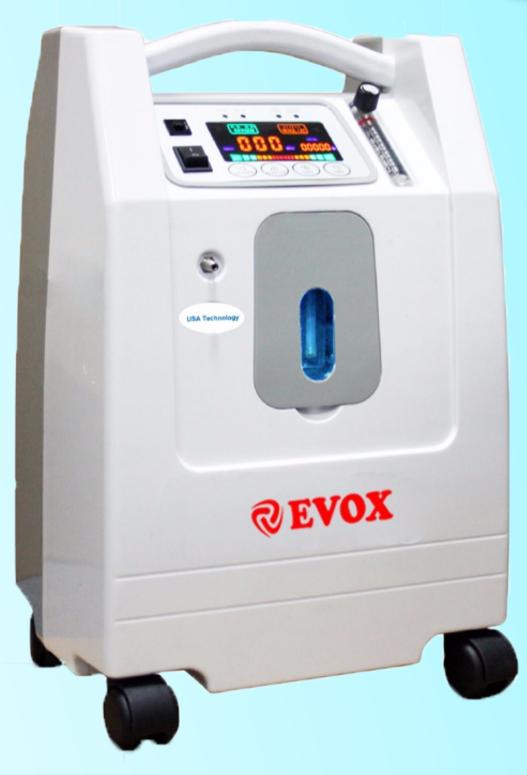

# **MULTI-FUNCTIONAL OXYGEN CONCENTRATOR**

### Recommendation

- The new EVOX-5 Version is a SmartTouch multifunctional oxygen concentrator
- It has been specially developed to provide a dependable, convenient source of supplemental oxygen for therapeutic needs.
- Includes Nebulizer function, Individual nebulizer outlet
- Large LED Display
- Oxygen Purity Display

Suitable for children and adults, EVOX-5 offers concentration up to 96% and flow rates reaching 5LPM.

| System Map                  | Function               | EVOX-5S             | EVOX-5              |
|-----------------------------|------------------------|---------------------|---------------------|
| Oxygen Generating<br>System | Oxygen Flow            | 0.5 <b>—</b> 5L/min | 0.5 <b>—</b> 5L/min |
|                             | Oxygen Concentration   | 93%+3%              | 93%+3%              |
|                             | Oxygen Output Pressure | 0.04-0.07Mpa        | 0.04-0.07Mpa        |
|                             | Oxygen Number Display  | YES                 | NO                  |