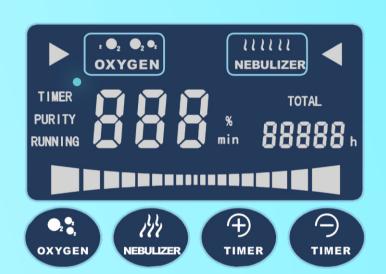

| Screen Display<br>System | Display Material        | All by LED lights            |
|--------------------------|-------------------------|------------------------------|
|                          | What Can Be Displayed ? | "Oxygen" light on            |
|                          |                         | "Nebulize" light on          |
|                          |                         | "Oxygen Percentage" light on |
|                          |                         | "Each Runing Time" light on  |
|                          |                         | "Accumulated Time" light on  |
|                          |                         | "Timer Setting Number"       |

| Operating System | Operating Panel | Smart Touch                                            |
|------------------|-----------------|--------------------------------------------------------|
|                  | OXYGEN          | Start to produce Oxygen                                |
|                  | NEBULIZE        | Start to run Nebulizer                                 |
|                  | TIMER"+"and "-" | Seting from 0 to 3 hours (15mins increase or decrease) |